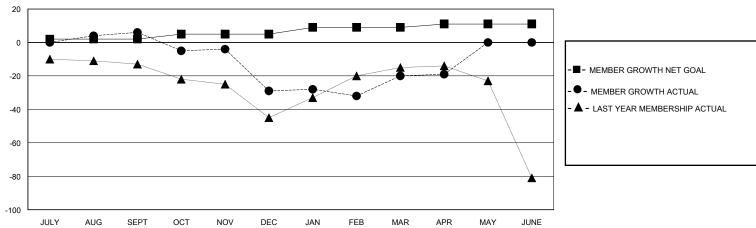

#### GOALS AND ACTUAL MEMBERS CUMULATIVE

| DROPPED CLUBS: 4  |     | 33 CLUBS OF 58 ADDED 1 OR MORE<br>NEW MEMBERS | GENDER DISTRIBUTION  MALE 982 (65.38%)  FEMALE 520 (34.62%) |               |     |
|-------------------|-----|-----------------------------------------------|-------------------------------------------------------------|---------------|-----|
| DROPPED MEMBERS   |     |                                               | FEMALE                                                      | 320 (34.02 %) |     |
| DECEASED          | 18  | CLICK HERE FOR CUMULATIVE                     | TOTAL FAMILY UNIT MEMBERS                                   |               | 309 |
| CLUB CANCELLED 23 |     | MEMBERSHIP DATA                               | FAMILY MEMBERS BAYING HALE                                  |               | 158 |
| OTHER             | 108 |                                               | FAMILY MEMBERS PAYING HALF                                  |               | 130 |
| TOTAL             | 149 |                                               |                                                             |               |     |